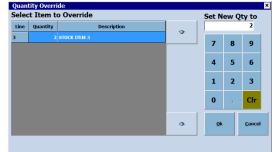

#### Change Quantity (Qty)

- $\rightarrow$  Click or touch the **Qty** column on the line you wish to edit. This will make the **Quantity overide** window appear.
- $\rightarrow\,$  Set the quantity for that item and then press ok to return to the register.