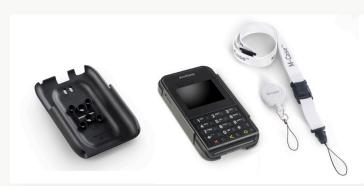

#### **VERIFONE E355 M-CASE**

MSSPSMC10502 SpacePole M-Case for

Verifone E355

The SpacePole M-Case for the Verifone e355 pin pad can be purchased on its own. It provides additional protection for the pin pad and is supplied with a lanyard and retractable cord allowing merchants to conveniently carry the pin pad around the store.