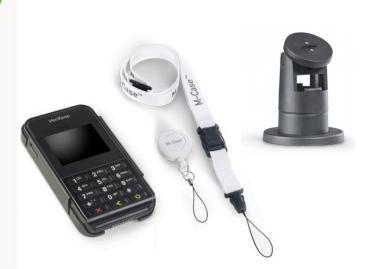

#### **VERIFONE E355 M-CASE**

MSSPSMC10502 SpacePole M-Case for

Verifone E355

The SpacePole M-Case for the Verifone e355 pin pad can be purchased on its own. It provides additional protection for the pin pad and is supplied with a lanyard and retractable cord allowing merchants to conveniently carry the pin pad around the store.