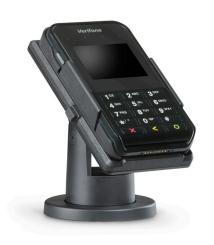

# PORTABLE CHARGING MOUNT FOR VERIFONE E355

MSSPSTP10102 OpenSpace Stack Pole Black

MSSPSPMC10502 OpenSpace M-Case for

Verifone E355

TBA OpenSpace Solo Charge

Cradle

The OpenSpace solo is a charging docking station for the VeriFone e355 EFTPOS pin pad. When docked into the Openspace Solo, the Verifone e355 can be locked in placed with the optional keylock (sold separately). The open space solo enables both static and mobile payment solutions across the store, with one payment device.