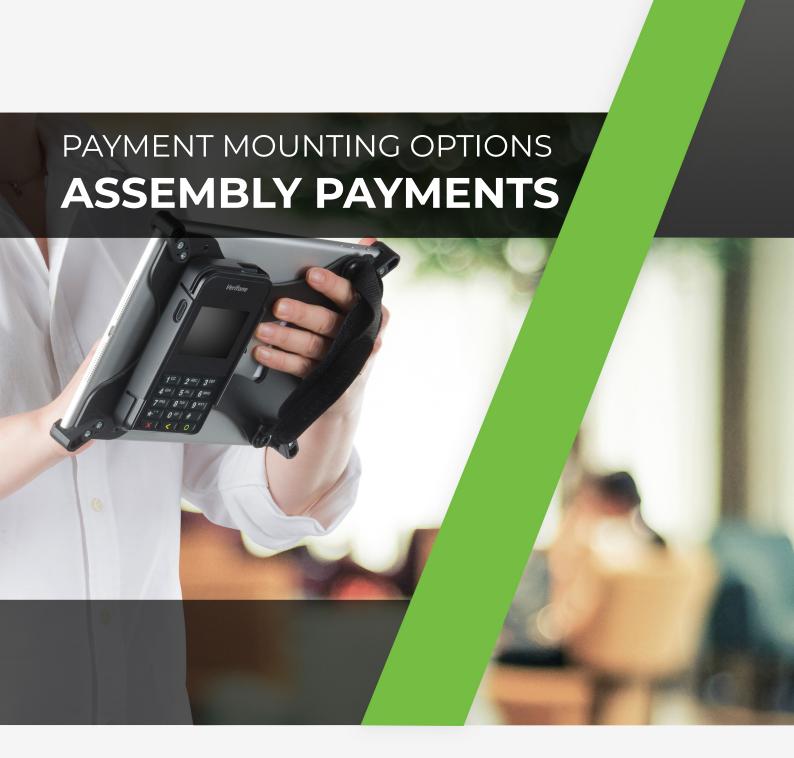

## OPENSPACE VARIO – MOBILE POS SOLUTION

MSSPSPOS10517 Hand Strap

MSSPSPOSVA1000 OpenSpace Vario Frame for

iPad Mini

MSSPSPMC10502 OpenSpace M-Case for

Verifone E355

The OpenSpace Vario sled is a new solution for tablet devices to support mobility in the workplace. This low profile tablet sled is designed specifically for the iPad mini however there are sleds available for other popular tablets. The Vario not only protects the tablet, it also enables the use of accessories including pouches, straps and quick release options for attaching mobile payment devices and other mobile technology. The M-Case fitted with the Verifone e355 pin pad will allow the business to maximise the use of the tablet no matter what location or environment the user is in.