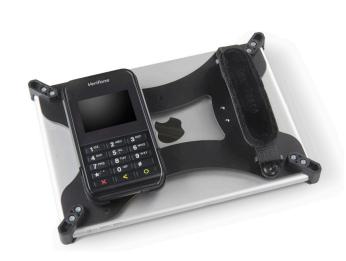

## OPENSPACE VARIO – MOBILE POS SOLUTION

MSSPSPOS10517 Hand Strap

MSSPSPOSVA1000 OpenSpace Vario Frame for

iPad Mini

MSSPSPMC10502 OpenSpace M-Case for

Verifone E355

The OpenSpace Vario sled is a new solution for tablet devices to support mobility in the workplace. This low profile tablet sled is designed specifically for the iPad mini however there are sleds available for other popular tablets. The Vario not only protects the tablet, it also enables the use of accessories including pouches, straps and quick release options for attaching mobile payment devices and other mobile technology. The M-Case fitted with the Verifone e355 pin pad will allow the business to maximise the use of the tablet no matter what location or environment the user is in.