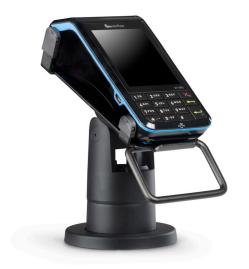

# PORTABLE CHARGING MOUNT FOR VERIFONE E355

MSSPSTP10102 OpenSpace Stack Pole Black

MSSPSPMC10502 OpenSpace M-Case for

Verifone E355

TBA OpenSpace Solo Charge

Cradle

The OpenSpace solo is a charging docking station for the VeriFone e355 EFTPOS pin pad. When docked into the Openspace Solo, the Verifone e355 can be locked in placed with the optional keylock (sold separately). The open space solo enables both static and mobile payment solutions across the store, with one payment device.