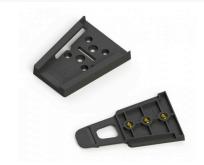

#### **FIXED MOUNT FOR VERIFONE VX690**

MSSPSTP10102 SpacePole Stack Pole Black

MSSPVER690MH02 Multigrip plate to suit the

Verifone VX690 pin pad

The SpacePole stack is compatible with Verifone VX690 through a specifically designed multigrip adaptor to allow the user the best experience. The softer rubber grips are installed to secure the VX690 and are compatible with all mounting systems. The multigrips are made from high-quality aluminium and compliment the stack. The SpacePole Stack allows for improved cable management; it is height adjustable with the ability to tilt 70° and rotate 310°.