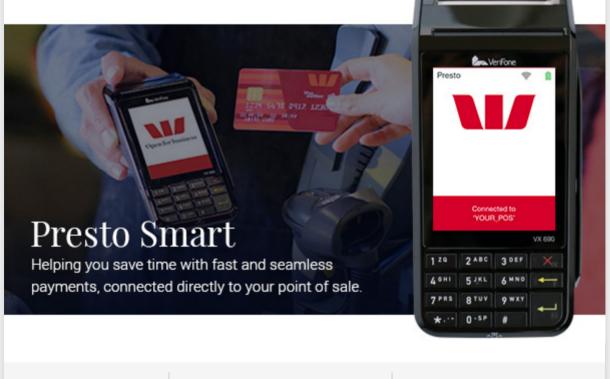

#### Hi there,

We're excited to introduce Presto Smart, Westpac's new integrated payments solution. Designed to make in-store payments fast, seamless and easy, Presto Smart directly connects to your POS Solutions point of sale system helping you speed up sales so you can focus on what matters: your customers and your business.

# Fast payments, easy reconciliation

Eliminate keying errors and enjoy fuss-free end-of-day reconciliation